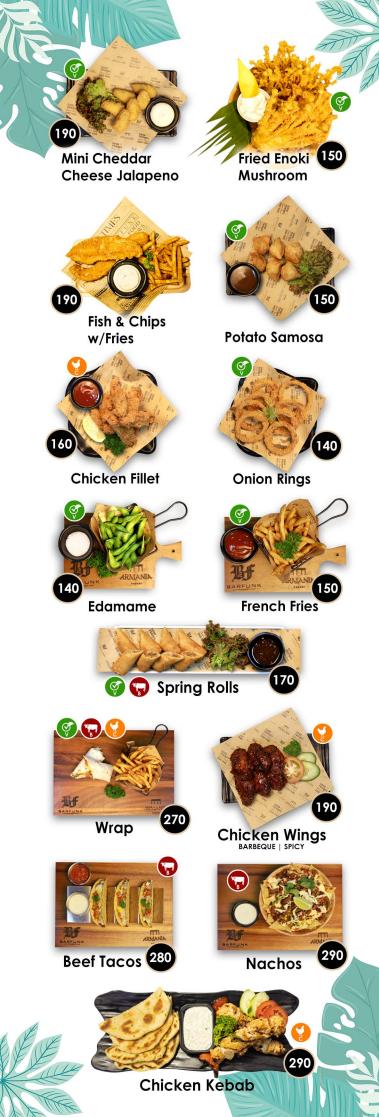

## Appetizer

Carpaccio 290 Cold Cuts Charcuterie 680 Cold Cuts Charcuterie 680 Cold Chicken Cesar Salad 260 Cold Chicken Cesar Salad (Spicy | Non-spicy) 230 Cold Chicken Cesar Salad (Spicy | Non-spicy) 270 Cold Chicken Cesar Salad (Spicy | Non-spicy) 270 Cold Chicken Cesar Salad 260 Cold C

Pancake

Chilli Con Carne w/ Rice & Salsa

Chicken Kebab

280 ©

240 😜

# Burgers, Waps & Sandwiches

Beef Burger w/Fries 260 ←
Chicken Burger w/Fries 245 ♀
Vegetarian Burger 240 ♀
Wraps (Vegetarian | Chicken | Beef) 270 ♀ ←
Hotdog Sandwich w/Fries 250 ← ♀
(Pork | Chicken | Beef)