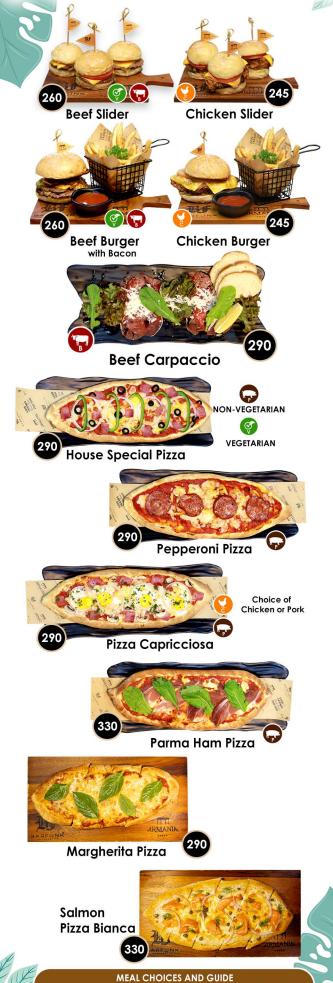

## Appetizer

Carpaccio 290 Cold Cuts Charcuterie 680 Cold Cuts Charcuterie 680 Cold Chicken Cesar Salad 260 Cold Chicken Cesar Salad (Spicy | Non-spicy) 230 Cold Chicken Cesar Salad (Spicy | Non-spicy) 270 Cold Chicken Cesar Salad (Spicy | Non-spicy) 270 Cold Chicken Cesar Salad 260 Cold C

# Burgers, Waps & Sandwiches

Beef Burger w/Fries 260 ←
Chicken Burger w/Fries 245 ♀
Vegetarian Burger 240 ♀
Wraps (Vegetarian | Chicken | Beef) 270 ♀ ←
Hotdog Sandwich w/Fries 250 ← ♀
(Pork | Chicken | Beef)