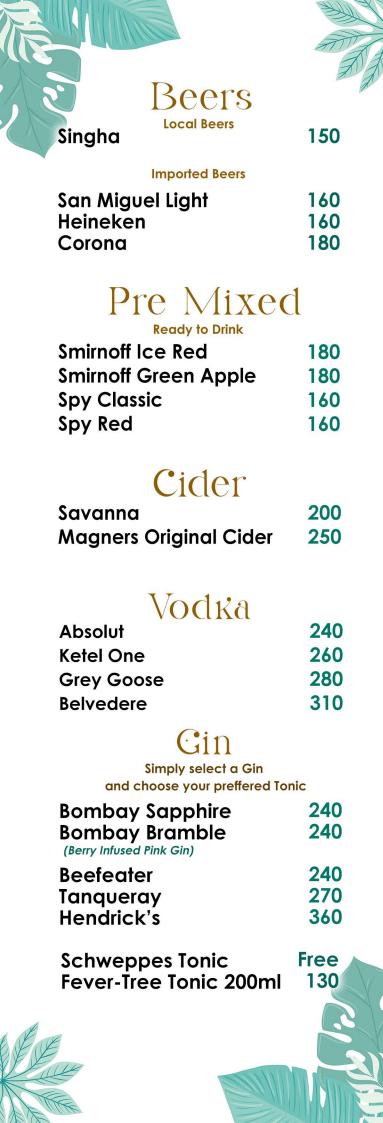

"Discover why it's the No. 1 Bar in Phuket"

Singha 65

San Miguel Light

Heineken O

Corona 1 5 0

Smirnoff
Ice Red
Green Apple

### **Local Whiskey**

| Blend 285         | 180 |
|-------------------|-----|
| <b>Hong Thong</b> | 180 |

### **Imported Whiskey**

| imported Willakey          |     |
|----------------------------|-----|
| 100 Pipers                 | 180 |
| Dewar's White Label        | 180 |
| Jameson                    | 240 |
| Chivas Regal 12 (y.o)      | 250 |
| Ballantine's               | 240 |
| Monkey Shoulder            | 270 |
| Johnnie Walker Black Label | 270 |
| Johnnie Walker Gold label  | 300 |

### Single Malt Whiskey

| Glenlivet 12 (y.o)    | 360 |
|-----------------------|-----|
| Glenfiddich 12 (y.o)  | 370 |
| The Macallan 12 (y.o) | 620 |
| The Macallan 15 (y.o) | 930 |

## Bourbon Whiskey

| Jack Daniel's       | 240 |
|---------------------|-----|
| Jack Daniel's Apple | 240 |
| Jack Daniel's Honey | 240 |
| Jim Beam White      | 240 |
| Gentleman Jack      | 320 |
| Maker's Mark        | 330 |

## **Egnac**

| Hennessy V.S        | 280 |
|---------------------|-----|
| Martell V.S.O.P     | 330 |
| Hennessy V.S.O.P    | 340 |
| Remy Martin V.S.O.P | 340 |
|                     |     |

## Tequila

| 200 |
|-----|
| 220 |
| 220 |
| 320 |
| 380 |
| 320 |
| 400 |
|     |

## Rum

| SangSom              | 180 |
|----------------------|-----|
| Sailor Jerry         | 240 |
| Bacardi Carta Blanca | 240 |
| Malibu Coconut       | 240 |
| Captain Morgan       | 240 |
| Bacardi Carta Negra  | 250 |
| Havana Club 3 Y.O.   | 240 |
| Havana Club 7 Y.O.   | 250 |
| Plantation Rum       | 270 |

| Cabernet Sauvignon              | 260 |
|---------------------------------|-----|
| Sauvignon Blanc                 | 260 |
| Chardonnay                      | 260 |
| Rosé                            | 260 |
| Martini Prosecco Sparkling Wine | 380 |
| Martini Rosé sparkling Wine     | 380 |

# Spints

| 220 |
|-----|
| 220 |
|     |
| 220 |
| 220 |
|     |

## Liqueurs

Tequila Rose 200 Amaretto 240 Baileys 240

Sambuca White 200 Sambuca Black 240 240 **Jägermeister** B-52 200 Jägerbomb 260

|                     | 4          | 6     |
|---------------------|------------|-------|
|                     | SHOTS      | SHOTS |
| Jack Daniel's       | 900        | 1,250 |
| Jack Daniel's Apple | 900        | 1,250 |
| Jack Daniel's Honey | 900        | 1,250 |
| Jose Cuervo Silver  | 800        | 1,100 |
| Jose Cuervo Gold    | 800        | 1,100 |
| Tequila Rose        | 750        | 1,050 |
| Sambuca White       | <b>750</b> | 1,050 |
| Sambuca Black       | 900        | 1,250 |
| Jägermeister        | 900        | 1,250 |

### Tonic & Soda

| Schweppes                                      | 100        |
|------------------------------------------------|------------|
| (Tonic/Lime /Ginger Ale) Fever-Tree Tonic Soda | 140<br>100 |

# Vogka

## Absolut

700ml 3,500 1.75L 7,000 4.5L 12,500 ELYX 5,000

**Grey Goose** 

750ml 4,500 1.75L 9,500 4.5L 37,000 6L 65,000

## Belvedere

700 ml 5,000 1.75L 9,500 3L 18,500 6L 37,000

Ketle One

750 ml 4,000

## Bombay

Sapphire 3,500 Bramble 3,500 Premier Cru 6,500

Beefeater 24 3,500 Monkey 47 6,500

Tanqueray 4,000