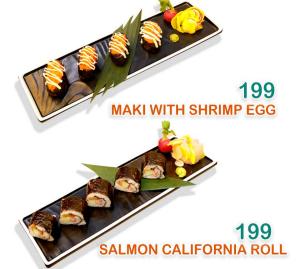

urger **Beef Carpaccio** ION-VEGETARIAN VEGETARIAN **House Special Pizza** Pepperoni Pizza Choice of Chicken or Pork Pizza Capricciosa 330 Parma Ham Pizza 290 Margherita Pizza Salmon Pizza Bianca 330













### THIS MENU IS AVAILABLE FROM 7:00PM TILL LATE Cold Cuts Platter

Chorizo
Parma Ham
Salami
Cheddar
Edam
Parmigiano
Strawberries
Grapes
Crackers
Pretzels
Dates
Dried Mango
Walnuts
Olives
Strawberry Jam
Baguette















#### Cocktail Party Platter

Chicken Fillet BBQ Chicken Wings Beef Sliders Chicken Sliders Spring Rolls









(४)

Watermelon Oranges Kiwi Red Apples Pineapple Dragon Fruit Strawberries Mangoes Grapes





Some Fruits are only available during certain times of the year.

#### **Queen Charlotte Fruit Platter**



MEAL CHOICES AND GUIDE









Bee











199 TUNA URAMAKI