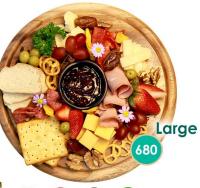

### THIS MENU IS AVAILABLE FROM 7:00PM TILL LATE Cold Cuts Platter

Chorizo
Parma Ham
Salami
Cheddar
Edam
Parmigiano
Strawberries
Grapes
Crackers
Pretzels
Dates
Dried Mango
Walnuts
Olives
Strawberry Jam
Baguette