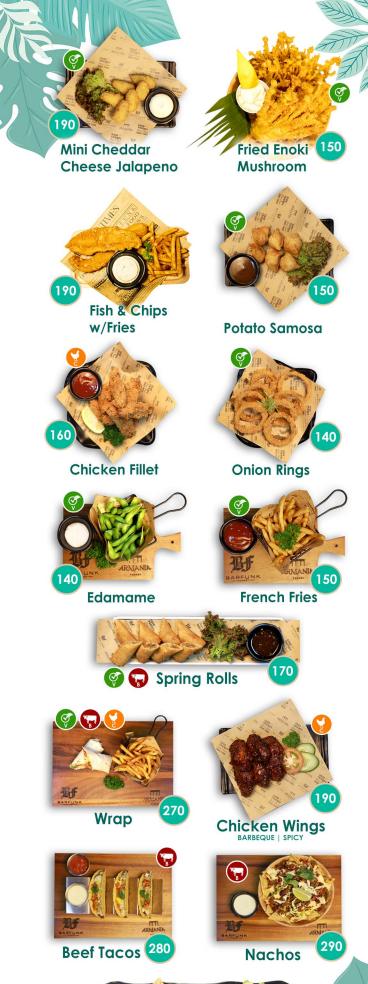

## Appetizer

# Burgers, Waps & Sandwiches

Beef Burger w/Fries 260 ←
Chicken Burger w/Fries 245 ♀
Vegetarian Burger 240 ♀
Wraps (Vegetarian | Chicken | Beef) 270 ♀ ←
Hotdog Sandwich w/Fries 250 ← ♀ ←
(Pork | Chicken | Beef)

#### Desserts

Brownies with Ice Cream 150
Granola Caramel Chocolate Mousse 150

MEAL CHOICES AND GUIDE